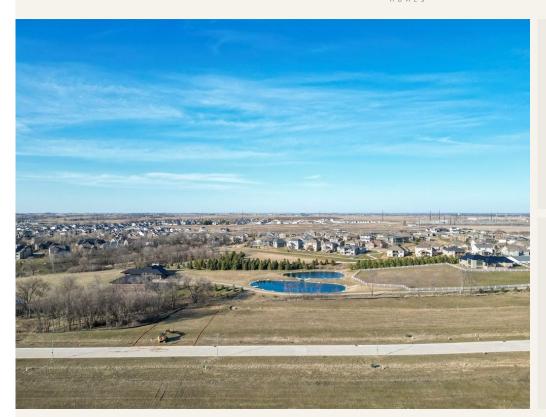

## 14509 PERSIMMON DRIVE

Custom walkout lot option in Silkwood with Caliber Homes with backyard privacy and view of pond. Caliber's in house design and architecture will create a truly unique experience for you. Start from scratch or work with one of their already designed homes and make it your own. Caliber's process is focused on quality, transparency and communication, so you can enjoy the build and watch your vision become a reality. Call (or have your agent call) to start your journey with the team today. Lot will be sold as part of Caliber custom home build.

\$130,000

O 14509 PERSIMMON DRIVE, URBANDALE, IA 50323

142nd to Persimmon - south of Meredith and North of Waterford.