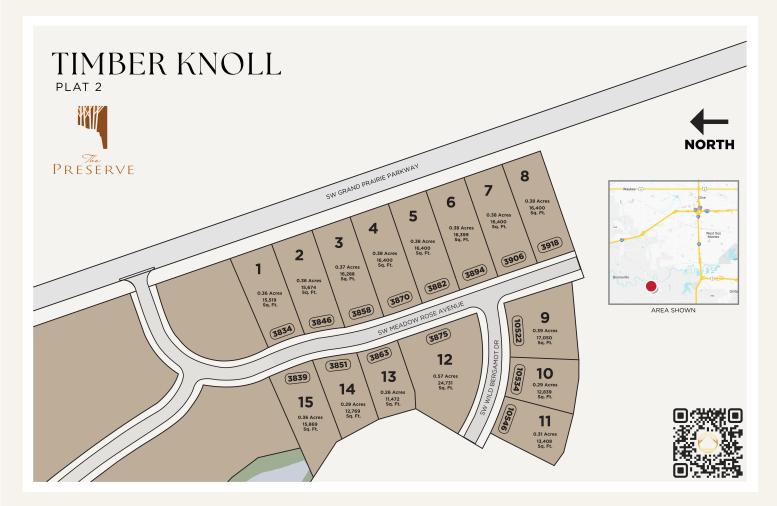

# TIMBER KNOLL

## WEST DES MOINES, IA

Timber Knoll at the Preserve in West Des Moines offers a picturesque blend of luxury living and natural beauty. Nestled amidst wooded surroundings, this upscale development features custom-built homes, showcasing meticulous craftsmanship and charming design. Residents enjoy serene living and proximity to shopping and dining, making Timber Knoll an ideal retreat for those seeking tranquility and convenience in West Des Moines.