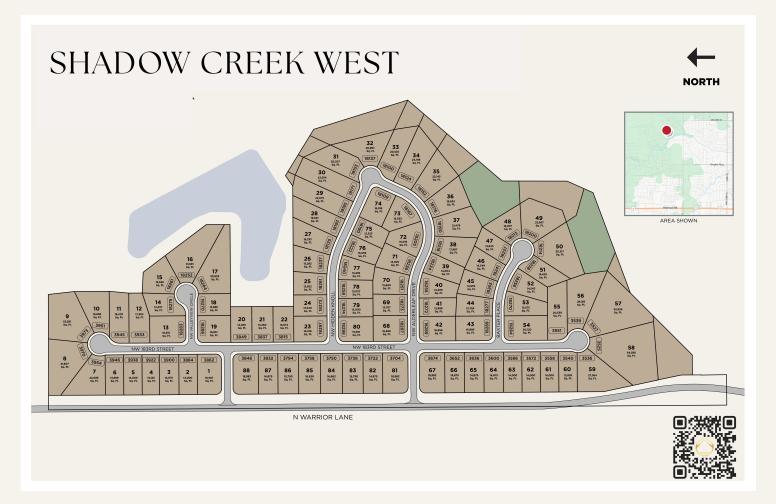

## SHADOW CREEK WEST

## O CLIVE, IA

Shadow Creek West in Clive, Iowa, epitomizes contemporary suburban living with a touch of natural beauty. Home to the 2024 dsm HBA Home Show, this sought-after development boasts modern homes nestled amidst serene green spaces and scenic ponds, creating a tranquil residential retreat. With its proximity to top-rated schools, recreational amenities, and shopping destinations, Shadow Creek West offers a perfect blend of convenience and picturesque surroundings for families and individuals alike in Clive.

- Lot 43
- Lot 45
- Lot 46
- Lot 47
- Lot 52